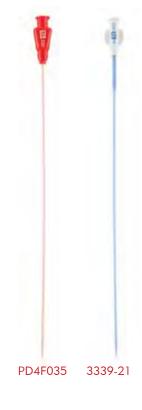

# PRELUDE® DILATORS

The Prelude Dilator may be used with any Prelude Sheath Introducer in lengths of 4 cm, 7 cm, and 11 cm. The dilators are packaged individually for your convenience; 10 per box.

| Catalogue<br>Number | French<br>Size | Length | Maximum<br>Guide Wire | Hub<br>Colour |
|---------------------|----------------|--------|-----------------------|---------------|
| PD4F035             | 4              | 16 cm  | 0.035'' (0.89 mm)     | red           |
| PD5F038             | 5              | 16 cm  | 0.038'' (0.97 mm)     | gray          |
| PD6F038             | 6              | 16 cm  | 0.038'' (0.97 mm)     | green         |
| PD7F038             | 7              | 16 cm  | 0.038'' (0.97 mm)     | orange        |
| PD8F038             | 8              | 16 cm  | 0.038'' (0.97 mm)     | blue          |

# **VESSEL DILATORS**

Merit Medical's Vessel Dilators allow you to pre-dilate the access site when needed. Dilators are packaged individually for your convenience. Packaged in pouch; 10 per box.

| Catalogue | French |        | Recommended      |
|-----------|--------|--------|------------------|
| Number    | Size   | Length | Guide Wire       |
| 3339-21   | 5      | 20 cm  | 0.035" (0.89 mm) |
| 3339-31   | 4      | 20 cm  | 0.035" (0.89 mm) |
| 3339-41   | 6      | 20 cm  | 0.038" (0.97 mm) |
| 3339-51   | 5      | 20 cm  | 0.038" (0.97 mm) |