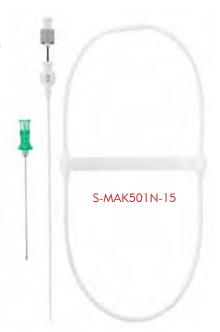

# MERIT S-MAK™- STIFFENED MINI ACCESS KITS

The Merit S-MAK provides access to the vascular system and facilitates the placement of  $0.035^{\prime\prime}$  (0.89 mm) or  $0.038^{\prime\prime}$  (0.97 mm) guide wires. The S-MAK kit allows you to start small, minimising bleeding and trauma to the surrounding tissue and is especially useful for access through difficult scar tissue. Kits are available in 4F and 5F sizes. For your convenience, all kit components are also available sterile, standalone.

#### KIT INCLUDES:

- Coaxial Introducer/Stiffened Dilator Pair
- 21G Echo-Enchanced Needle
- Guide Wire
- $\bullet$  BowTie  ${}^{\mathsf{\tiny{TM}}}\mathsf{Guide}$  Wire Insertion Device (not included with all kits)

| Number                                                                                             | French<br>Size                            | Introducer<br>Length                                                 | Guide Wire<br>Diameter/Length                                                                                                                                                                                                                                                        | Guide Wire<br>Core/Tip                                            | Needle<br>Gauge/Length                                                                                                                   | Qty/Box                                            |
|----------------------------------------------------------------------------------------------------|-------------------------------------------|----------------------------------------------------------------------|--------------------------------------------------------------------------------------------------------------------------------------------------------------------------------------------------------------------------------------------------------------------------------------|-------------------------------------------------------------------|------------------------------------------------------------------------------------------------------------------------------------------|----------------------------------------------------|
| STIFFENED DILATOI                                                                                  | R KITS WIT                                | H ECHO-ENI                                                           | HANCED 7 CM NEEDLE                                                                                                                                                                                                                                                                   |                                                                   |                                                                                                                                          |                                                    |
| S-MAK401                                                                                           | 4                                         | 10 cm                                                                | 0.018" (0.46 mm) x 40 cm                                                                                                                                                                                                                                                             | SS/SS                                                             | 21G x 7 cm                                                                                                                               | 10                                                 |
| S-MAK501                                                                                           | 5                                         | 10 cm                                                                | 0.018" (0.46 mm) x 40 cm                                                                                                                                                                                                                                                             | SS/SS                                                             | 21G x 7 cm                                                                                                                               | 10                                                 |
| S-MAK401N                                                                                          | 4                                         | 10 cm                                                                | 0.018" (0.46 mm) x 40 cm                                                                                                                                                                                                                                                             | NT/PT                                                             | 21G x 7 cm                                                                                                                               | 10                                                 |
| S-MAK401NPD                                                                                        | 4                                         | 10 cm                                                                | 0.018" (0.46 mm) x 40 cm                                                                                                                                                                                                                                                             | NT/PD                                                             | 21G x 7 cm                                                                                                                               | 10                                                 |
| S-MAK501NPD                                                                                        | 4                                         | 10 cm                                                                | 0.018" (0.46 mm) x 40 cm                                                                                                                                                                                                                                                             | NT/PD                                                             | 21G x 7 cm                                                                                                                               | 10                                                 |
| S-MAK501N                                                                                          | 5                                         | 10 cm                                                                | 0.018" (0.46 mm) x 40 cm                                                                                                                                                                                                                                                             | NT/PT                                                             | 21G x 7 cm                                                                                                                               | 10                                                 |
| S-MAK501N-15                                                                                       | 5                                         | 15 cm                                                                | 0.018" (0.46 mm) x 60 cm                                                                                                                                                                                                                                                             | NT/PT                                                             | 21G x 7 cm                                                                                                                               | 10                                                 |
| S-MAK405                                                                                           | 4                                         | 10 cm                                                                | 0.018" (0.46 mm) x 40 cm                                                                                                                                                                                                                                                             | SS/PT                                                             | 21G x 7 cm                                                                                                                               | 10                                                 |
| S-MAK505                                                                                           | 5                                         | 10 cm                                                                | 0.018" (0.46 mm) x 40 cm                                                                                                                                                                                                                                                             | SS/PT                                                             | 21G x 7 cm                                                                                                                               | 10                                                 |
| MAK401NBT                                                                                          |                                           | ,,,,,,,,                                                             | TE™ GUIDE WIRE INSERTION                                                                                                                                                                                                                                                             |                                                                   |                                                                                                                                          |                                                    |
| MAK4UTINDT                                                                                         | 4                                         | 10 cm                                                                | 0.018" (0.46 mm) x 40 cm                                                                                                                                                                                                                                                             | NT/PT                                                             | 21G x 7 cm                                                                                                                               | 10                                                 |
|                                                                                                    | 5                                         | 10 cm                                                                | 0.018" (0.46 mm) x 40 cm                                                                                                                                                                                                                                                             | NT/PT<br>NT/PT                                                    | 21G x 7 cm<br>21G x 7 cm                                                                                                                 | 10                                                 |
| MAK501NBT                                                                                          |                                           |                                                                      |                                                                                                                                                                                                                                                                                      |                                                                   |                                                                                                                                          |                                                    |
| MAK501NBT<br>MAK401NPDBT                                                                           | 5                                         | 10 cm                                                                | 0.018" (0.46 mm) x 40 cm                                                                                                                                                                                                                                                             | NT/PT                                                             | 21G x 7 cm                                                                                                                               | 10                                                 |
| MAK501NBT<br>MAK401NPDBT<br>MAK501NPDBT                                                            | 5                                         | 10 cm                                                                | 0.018" (0.46 mm) x 40 cm<br>0.018" (0.46 mm) x 40 cm                                                                                                                                                                                                                                 | NT/PT<br>NT/PD                                                    | 21G x 7 cm<br>21G x 7 cm                                                                                                                 | 10                                                 |
| MAK501NBT<br>MAK401NPDBT<br>MAK501NPDBT<br>MAK401NEBT*                                             | 5<br>4<br>5                               | 10 cm<br>10 cm<br>10 cm                                              | 0.018" (0.46 mm) x 40 cm<br>0.018" (0.46 mm) x 40 cm<br>0.018" (0.46 mm) x 40 cm                                                                                                                                                                                                     | NT/PT<br>NT/PD<br>NT/PD                                           | 21G x 7 cm<br>21G x 7 cm<br>21G x 7 cm                                                                                                   | 10<br>10<br>10                                     |
| MAK401NBT MAK401NPDBT MAK401NPDBT MAK401NEBT* MAK501NEBT* MAK401NPDEBT*                            | 5<br>4<br>5<br>4                          | 10 cm<br>10 cm<br>10 cm<br>10 cm                                     | 0.018" (0.46 mm) x 40 cm<br>0.018" (0.46 mm) x 40 cm<br>0.018" (0.46 mm) x 40 cm<br>0.018" (0.46 mm) x 40 cm                                                                                                                                                                         | NT/PT<br>NT/PD<br>NT/PD<br>NT/PT                                  | 21G x 7 cm<br>21G x 7 cm<br>21G x 7 cm<br>21G x 7 cm                                                                                     | 10<br>10<br>10<br>10                               |
| MAK501NBT MAK401NPDBT MAK501NPDBT MAK401NEBT* MAK501NEBT* MAK401NPDEBT*                            | 5<br>4<br>5<br>4<br>5                     | 10 cm<br>10 cm<br>10 cm<br>10 cm                                     | 0.018" (0.46 mm) x 40 cm<br>0.018" (0.46 mm) x 40 cm                                                                                                                                             | NT/PT<br>NT/PD<br>NT/PD<br>NT/PT<br>NT/PT                         | 21G x 7 cm<br>21G x 7 cm<br>21G x 7 cm<br>21G x 7 cm<br>21G x 7 cm                                                                       | 10<br>10<br>10<br>10<br>10                         |
| MAK501NBT MAK401NPDBT MAK501NPDBT MAK401NEBT* MAK501NEBT* MAK401NPDEBT* MAK501NPDEBT*              | 5<br>4<br>5<br>4<br>5<br>4                | 10 cm<br>10 cm<br>10 cm<br>10 cm<br>10 cm                            | 0.018" (0.46 mm) x 40 cm<br>0.018" (0.46 mm) x 40 cm                                                                                                                 | NT/PT NT/PD NT/PD NT/PT NT/PT NT/PD                               | 21G x 7 cm<br>21G x 7 cm                                                         | 10<br>10<br>10<br>10<br>10<br>10                   |
| MAK501NBT MAK401NPDBT MAK501NPDBT MAK401NEBT* MAK501NEBT*                                          | 5<br>4<br>5<br>4<br>5<br>4<br>5           | 10 cm<br>10 cm<br>10 cm<br>10 cm<br>10 cm<br>10 cm                   | 0.018" (0.46 mm) x 40 cm<br>0.018" (0.46 mm) x 40 cm                                                                                     | NT/PT NT/PD NT/PD NT/PT NT/PT NT/PD NT/PD                         | 21G x 7 cm<br>21G x 7 cm                                           | 10<br>10<br>10<br>10<br>10<br>10                   |
| MAK501NBT MAK401NPDBT MAK501NPDBT MAK401NEBT* MAK501NEBT* MAK401NPDEBT* MAK501NPDEBT* S-MAK401NBT* | 5<br>4<br>5<br>4<br>5<br>4<br>5<br>4      | 10 cm<br>10 cm<br>10 cm<br>10 cm<br>10 cm<br>10 cm<br>10 cm          | 0.018" (0.46 mm) x 40 cm<br>0.018" (0.46 mm) x 40 cm                                                         | NT/PT NT/PD NT/PD NT/PT NT/PT NT/PD NT/PD NT/PD NT/PD             | 21G x 7 cm<br>21G x 7 cm               | 10<br>10<br>10<br>10<br>10<br>10<br>10<br>10       |
| MAK501NBT MAK401NPDBT MAK501NPDBT MAK401NEBT* MAK501NEBT* MAK401NPDEBT* MAK501NPDEBT* S-MAK401NBT* | 5<br>4<br>5<br>4<br>5<br>4<br>5<br>4<br>5 | 10 cm<br>10 cm<br>10 cm<br>10 cm<br>10 cm<br>10 cm<br>10 cm<br>10 cm | 0.018" (0.46 mm) x 40 cm<br>0.018" (0.46 mm) x 40 cm | NT/PT NT/PD NT/PD NT/PT NT/PT NT/PD NT/PD NT/PD NT/PD NT/PT NT/PT | 21G x 7 cm<br>21G x 7 cm | 10<br>10<br>10<br>10<br>10<br>10<br>10<br>10<br>10 |