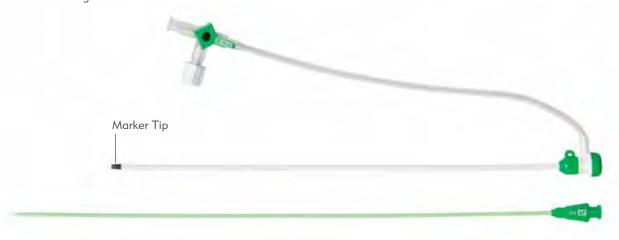

# PRELUDE® SHEATH INTRODUCERS WITH MARKER TIP

The Prelude Sheath Introducers with Marker Tip are available in 11 cm (comes with PreludePRO $^{\text{\tiny M}}$  polypropylene tubing) and 23 cm (comes with standard Prelude tubing). The sheaths have a highly radiopaque marker tip allowing for increased visibility of the sheath tip under fluoroscopy. Products are available with and without double ended, stainless steel guide wire.