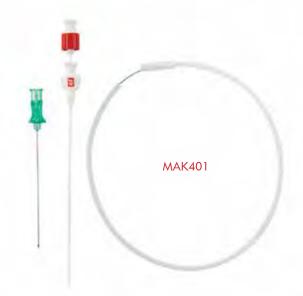

# MERIT MAK™- MINI ACCESS KITS

The Merit MAK kit provides access to the vascular system and facilitates the placement of 0.035" (0.89 mm) or 0.038" (0.97 mm) guide wires. The MAK kits allow you to start small, minimising bleeding and trauma to the surrounding tissue. Kits are available in 4F and 5F and include the coaxial introducer/dilator pair, 21 gauge needle and 0.018" (0.46 mm) guide wire. For your convenience, all kit components are available separately. Merit MAK guide wires are available in many configurations to meet specific clinical needs. Guide wires are packaged in a fully enclosed hoop to ensure they are protected and ready for use.

#### KIT INCLUDES:

- Coaxial Introducer/Dilator Pair
- 21G Needle
- Guide Wire

| Catalogue                                                                                                                     | French                                                             |                                                                         | Guide Wire                                                                                                                                                                                                                                                                           | Guide Wire                                                  | Needle                                                                                                                                                 |                                              |
|-------------------------------------------------------------------------------------------------------------------------------|--------------------------------------------------------------------|-------------------------------------------------------------------------|--------------------------------------------------------------------------------------------------------------------------------------------------------------------------------------------------------------------------------------------------------------------------------------|-------------------------------------------------------------|--------------------------------------------------------------------------------------------------------------------------------------------------------|----------------------------------------------|
| Number                                                                                                                        | Size                                                               | Length                                                                  | Diameter/Length                                                                                                                                                                                                                                                                      | Core/Tip                                                    | Gauge/Length                                                                                                                                           | Qty/Box                                      |
| STANDARD 7 CM                                                                                                                 | NEEDLE K                                                           | ITS                                                                     |                                                                                                                                                                                                                                                                                      |                                                             |                                                                                                                                                        |                                              |
| MAK401                                                                                                                        | 4                                                                  | 10 cm                                                                   | 0.018" (0.46 mm) x 40 cm                                                                                                                                                                                                                                                             | SS/SS                                                       | 21G x 7 cm                                                                                                                                             | 10                                           |
| MAK501                                                                                                                        | 5                                                                  | 10 cm                                                                   | 0.018" (0.46 mm) x 40 cm                                                                                                                                                                                                                                                             | SS/SS                                                       | 21G x 7 cm                                                                                                                                             | 10                                           |
| MAK401N                                                                                                                       | 4                                                                  | 10 cm                                                                   | 0.018" (0.46 mm) x 40 cm                                                                                                                                                                                                                                                             | NT/PT                                                       | 21G x 7 cm                                                                                                                                             | 10                                           |
| MAK401NPD                                                                                                                     | 4                                                                  | 10 cm                                                                   | 0.018" (0.46 mm) x 40 cm                                                                                                                                                                                                                                                             | NT/PD                                                       | 21G x 7 cm                                                                                                                                             | 10                                           |
| MAK501N                                                                                                                       | 5                                                                  | 10 cm                                                                   | 0.018" (0.46 mm) x 40 cm                                                                                                                                                                                                                                                             | NT/PT                                                       | 21G x 7 cm                                                                                                                                             | 10                                           |
| MAK501NPD                                                                                                                     | 5                                                                  | 10 cm                                                                   | 0.018" (0.46 mm) x 40 cm                                                                                                                                                                                                                                                             | NT/PD                                                       | 21G x 7 cm                                                                                                                                             | 10                                           |
| MAK501N-15                                                                                                                    | 5                                                                  | 15 cm                                                                   | 0.018" (0.46 mm) x 60 cm                                                                                                                                                                                                                                                             | NT/PT                                                       | 21G x 7 cm                                                                                                                                             | 10                                           |
| MAK405                                                                                                                        | 4                                                                  | 10 cm                                                                   | 0.018" (0.46 mm) x 40 cm                                                                                                                                                                                                                                                             | SS/PT                                                       | 21G x 7 cm                                                                                                                                             | 10                                           |
| MAK405PD                                                                                                                      | 4                                                                  | 10 cm                                                                   | 0.018" (0.46 mm) x 40 cm                                                                                                                                                                                                                                                             | SS/PD                                                       | 21G x 7 cm                                                                                                                                             | 10                                           |
| MAK505                                                                                                                        | 5                                                                  | 10 cm                                                                   | 0.018" (0.46 mm) x 40 cm                                                                                                                                                                                                                                                             | SS/PT                                                       | 21G x 7 cm                                                                                                                                             | 10                                           |
| MAK505PD                                                                                                                      | 5                                                                  | 10 cm                                                                   | 0.018" (0.46 mm) x 40 cm                                                                                                                                                                                                                                                             | SS/PD                                                       | 21G x 7 cm                                                                                                                                             | 10                                           |
| ECHO-ENHANCE                                                                                                                  | D 7 CM NE                                                          | EDLE KITS                                                               |                                                                                                                                                                                                                                                                                      |                                                             |                                                                                                                                                        |                                              |
|                                                                                                                               |                                                                    |                                                                         |                                                                                                                                                                                                                                                                                      |                                                             |                                                                                                                                                        |                                              |
| MAK401-E                                                                                                                      | 4                                                                  | 10 cm                                                                   | 0.018" (0.46 mm) x 40 cm                                                                                                                                                                                                                                                             | SS/SS                                                       | 21G x 7 cm                                                                                                                                             | 10                                           |
| MAK401-E<br>MAK501-E                                                                                                          | 4<br>5                                                             | 10 cm                                                                   | 0.018" (0.46 mm) x 40 cm                                                                                                                                                                                                                                                             | SS/SS                                                       | 21G x 7 cm                                                                                                                                             | 10                                           |
| MAK401-E<br>MAK501-E<br>MAK401N-E                                                                                             | 4<br>5<br>4                                                        | 10 cm<br>10 cm<br>10 cm                                                 | 0.018" (0.46 mm) x 40 cm<br>0.018" (0.46 mm) x 40 cm                                                                                                                                                                                                                                 | SS/SS<br>NT/PT                                              | 21G x 7 cm<br>21G x 7 cm                                                                                                                               | 10                                           |
| MAK401-E<br>MAK501-E<br>MAK401N-E<br>MAK401NPD-E                                                                              | 4<br>5<br>4<br>4                                                   | 10 cm<br>10 cm<br>10 cm                                                 | 0.018" (0.46 mm) x 40 cm<br>0.018" (0.46 mm) x 40 cm<br>0.018" (0.46 mm) x 40 cm                                                                                                                                                                                                     | SS/SS<br>NT/PT<br>NT/PD                                     | 21G x 7 cm<br>21G x 7 cm<br>21G x 7 cm                                                                                                                 | 10<br>10<br>10                               |
| MAK401-E<br>MAK501-E<br>MAK401N-E<br>MAK401NPD-E<br>MAK501N-E                                                                 | 4<br>5<br>4<br>4<br>5                                              | 10 cm<br>10 cm<br>10 cm<br>10 cm                                        | 0.018" (0.46 mm) x 40 cm<br>0.018" (0.46 mm) x 40 cm<br>0.018" (0.46 mm) x 40 cm<br>0.018" (0.46 mm) x 40 cm                                                                                                                                                                         | SS/SS<br>NT/PT<br>NT/PD<br>NT/PT                            | 21G x 7 cm<br>21G x 7 cm<br>21G x 7 cm<br>21G x 7 cm                                                                                                   | 10<br>10<br>10<br>10                         |
| MAK401-E<br>MAK501-E<br>MAK401N-E<br>MAK401NPD-E<br>MAK501N-E<br>MAK501NPD-E                                                  | 4<br>5<br>4<br>4<br>5<br>5                                         | 10 cm<br>10 cm<br>10 cm<br>10 cm<br>10 cm                               | 0.018" (0.46 mm) x 40 cm<br>0.018" (0.46 mm) x 40 cm                                                                                                                                             | SS/SS<br>NT/PT<br>NT/PD<br>NT/PT<br>NT/PD                   | 21G x 7 cm<br>21G x 7 cm<br>21G x 7 cm<br>21G x 7 cm<br>21G x 7 cm                                                                                     | 10<br>10<br>10<br>10<br>10                   |
| MAK401-E<br>MAK501-E<br>MAK401N-E<br>MAK401NPD-E<br>MAK501N-E<br>MAK501NPD-E<br>MAK405-E                                      | 4<br>5<br>4<br>4<br>5<br>5<br>5                                    | 10 cm<br>10 cm<br>10 cm<br>10 cm<br>10 cm<br>10 cm                      | 0.018" (0.46 mm) x 40 cm<br>0.018" (0.46 mm) x 40 cm                                                                                                                 | SS/SS NT/PT NT/PD NT/PT NT/PD SS/PT                         | 21G x 7 cm<br>21G x 7 cm                                                                       | 10<br>10<br>10<br>10<br>10<br>10             |
| MAK401-E<br>MAK501-E<br>MAK401N-E<br>MAK401NPD-E                                                                              | 4<br>5<br>4<br>4<br>5<br>5                                         | 10 cm<br>10 cm<br>10 cm<br>10 cm<br>10 cm                               | 0.018" (0.46 mm) x 40 cm<br>0.018" (0.46 mm) x 40 cm                                                                                                                                             | SS/SS<br>NT/PT<br>NT/PD<br>NT/PT<br>NT/PD                   | 21G x 7 cm<br>21G x 7 cm<br>21G x 7 cm<br>21G x 7 cm<br>21G x 7 cm                                                                                     | 10<br>10<br>10<br>10<br>10                   |
| MAK401-E<br>MAK501-E<br>MAK401N-E<br>MAK401NPD-E<br>MAK501N-E<br>MAK501NPD-E<br>MAK405-E                                      | 4<br>5<br>4<br>4<br>5<br>5<br>5<br>4<br>5                          | 10 cm                         | 0.018" (0.46 mm) x 40 cm<br>0.018" (0.46 mm) x 40 cm                                                                                                                 | SS/SS NT/PT NT/PD NT/PT NT/PD SS/PT                         | 21G x 7 cm<br>21G x 7 cm                                                                       | 10<br>10<br>10<br>10<br>10<br>10             |
| MAK401-E<br>MAK501-E<br>MAK401N-E<br>MAK401NPD-E<br>MAK501N-E<br>MAK501NPD-E<br>MAK405-E<br>MAK505-E                          | 4<br>5<br>4<br>4<br>5<br>5<br>5<br>4<br>5                          | 10 cm                         | 0.018" (0.46 mm) x 40 cm<br>0.018" (0.46 mm) x 40 cm                                                                                                                 | SS/SS NT/PT NT/PD NT/PT NT/PD SS/PT                         | 21G x 7 cm<br>21G x 7 cm                                                                       | 10<br>10<br>10<br>10<br>10<br>10             |
| MAK401-E MAK501-E MAK401N-E MAK401NPD-E MAK501N-E MAK501NPD-E MAK501NPD-E MAK405-E MAK505-E                                   | 4<br>5<br>4<br>4<br>5<br>5<br>5<br>4<br>5                          | 10 cm                   | 0.018" (0.46 mm) x 40 cm<br>0.018" (0.46 mm) x 40 cm                                                                                     | SS/SS NT/PT NT/PD NT/PT NT/PD SS/PT SS/PT                   | 21G x 7 cm<br>21G x 7 cm                                                         | 10<br>10<br>10<br>10<br>10<br>10<br>10       |
| MAK401-E MAK501-E MAK401N-E MAK401NPD-E MAK501N-E MAK501NPD-E MAK505-E  ECHO-ENHANCE MAK401-PED                               | 4<br>5<br>4<br>4<br>5<br>5<br>5<br>4<br>5                          | 10 cm                   | 0.018" (0.46 mm) x 40 cm<br>0.018" (0.46 mm) x 40 cm                                                         | SS/SS NT/PT NT/PD NT/PT NT/PD SS/PT SS/PT                   | 21G x 7 cm<br>21G x 7 cm                                           | 10<br>10<br>10<br>10<br>10<br>10<br>10       |
| MAK401-E MAK501-E MAK401N-E MAK401N-E MAK501N-E MAK501NPD-E MAK505-E  ECHO-ENHANCE MAK401-PED MAK501-PED                      | 4<br>5<br>4<br>4<br>5<br>5<br>4<br>5<br>5<br>4<br>5                | 10 cm       | 0.018" (0.46 mm) x 40 cm<br>0.018" (0.46 mm) x 40 cm                                                         | SS/SS NT/PT NT/PD NT/PT NT/PD SS/PT SS/PT SS/SS             | 21G x 7 cm<br>21G x 4 cm                             | 10<br>10<br>10<br>10<br>10<br>10<br>10<br>10 |
| MAK401-E MAK501-E MAK401N-E MAK401N-E MAK501N-E MAK501NPD-E MAK505-E MAK505-E  ECHO-ENHANCE MAK401-PED MAK501-PED MAK401N-PED | 4<br>5<br>4<br>4<br>5<br>5<br>5<br>4<br>5<br>5<br>4<br>5<br>4<br>5 | 10 cm | 0.018" (0.46 mm) x 40 cm<br>0.018" (0.46 mm) x 40 cm | SS/SS NT/PT NT/PD NT/PT NT/PD SS/PT SS/PT SS/SS SS/SS NT/PT | 21G x 7 cm<br>21G x 4 cm<br>21G x 4 cm<br>21G x 4 cm | 10<br>10<br>10<br>10<br>10<br>10<br>10<br>10 |