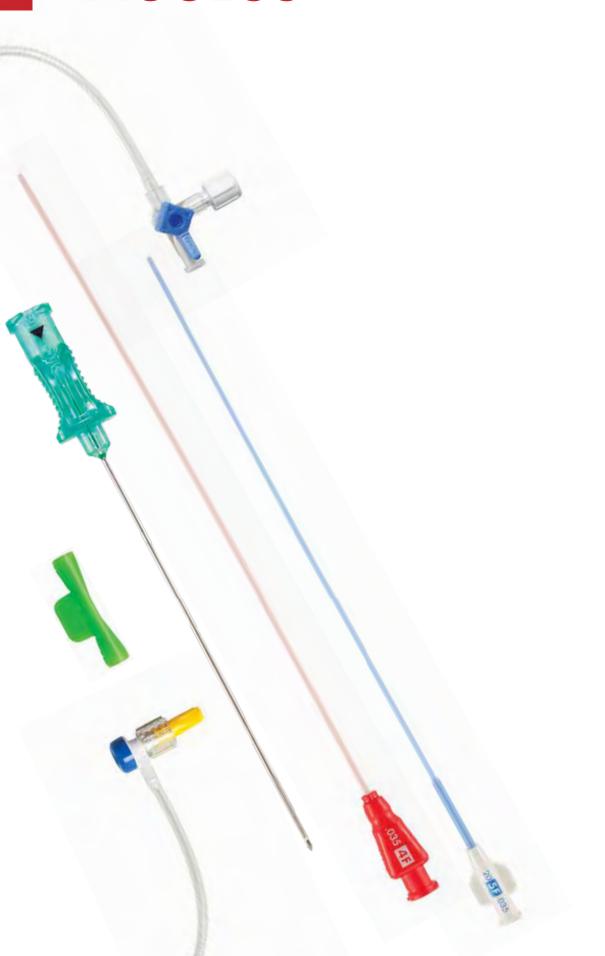

# MERIT ADVANCE® ANGIOGRAPHIC NEEDLES

The Merit Advance angiographic needle has a unique hub design with an ergonomic feel and an arrow that clearly orients the bevel. Its increased sharpness facilitates entry into tissue and vessel walls and was designed for smooth guide wire insertion and removal of the needle over the wire.

<sup>\*</sup>Available 10 per box, 4 boxes per case; all other needles packaged 25 per box, 4 boxes per case.

AD21T71W-E

Merit Advance® Angiographic Needle One-wall style needle, 21 gauge, with echo-enhanced finish

AD18T51WS

Merit Advance® Angiographic Needle One-wall style needle with Seldinger shield, 18 gauge, with smooth finish

AD18T71WC

Merit Advance® Angiographic Needle One-wall style needle with Cournand shield, 18 gauge, with smooth finish