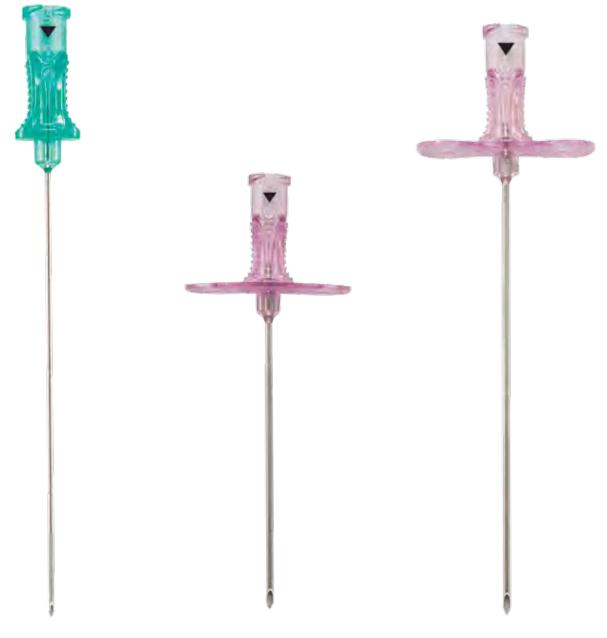

# MERIT ADVANCE® ANGIOGRAPHIC NEEDLES

The Merit Advance angiographic needle has a unique hub design with an ergonomic feel and an arrow that clearly orients the bevel. Its increased sharpness facilitates entry into tissue and vessel walls and was designed for smooth guide wire insertion and removal of the needle over the wire.

<sup>\*</sup>Available 10 per box, 4 boxes per case; all other needles packaged 25 per box, 4 boxes per case.

AD21T71W-E

Merit Advance® Angiographic Needle One-wall style needle, 21 gauge, with echo-enhanced finish

AD18T51WS

Merit Advance® Angiographic Needle One-wall style needle with Seldinger shield, 18 gauge, with smooth finish

AD18T71WC

Merit Advance® Angiographic Needle One-wall style needle with Cournand shield, 18 gauge, with smooth finish