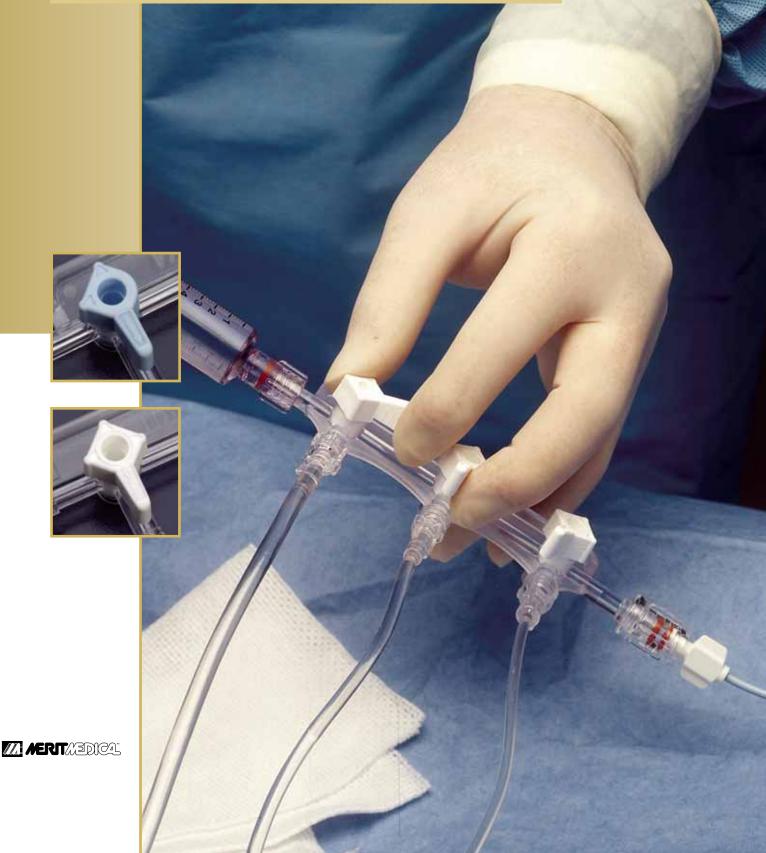

## **MERIT MANIFOLDS®** When You Need Confidence and Control

## 246 STYLES AND PRESSURE RATINGS

....with numerous options at your fingertips. The Merit Manifold gives you options, confidence, and control.

DEVOS MANIFOLD™ Integral Check Relief Valve Feature - Now... self filling syringe and directed flow control

with our new manifold with integral check relief valve.

CONTROL DEBUBBLING with clear, polycarbonate bodies.

CONTROL VOLUME with large bore (.093"/.25cm) inner lumen throughout, including rotator.

## CONTROL ORDERING OPTIONS

with 246 styles and pressure ratings of both 200 and 500 psi.

## CONTROL OPERATION

with 6" (15.6cm) extended rotators.

The first 6 alphanumeric characters are always present.

\*Five port manifolds are only available in BLOCK BODY - ALL FEMALE PORTS.

CONTROL ENVIRONMENT with leak free, smooth turning, low torque handles.