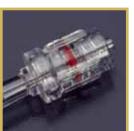

## 246 STYLES AND PRESSURE RATINGS

....with numerous options at your fingertips. The Merit Manifold gives you options, confidence, and control.

DEVOS MANIFOLD™ Integral Check Relief Valve Feature - Now... self filling syringe and directed flow control

with our new manifold with integral check relief valve.

CONTROL DEBUBBLING with clear, polycarbonate bodies.

CONTROL VOLUME with large bore (.093"/.25cm) inner lumen throughout, including rotator.

\*\*When referring to port orientation, remember that LEFT and RIGHT indicates that there is a rotator present. ALL FEMALE implies that there is no rotator.

Manifolds with integral check relief valve are only available in 3-port, half body, off handle, right orientation.