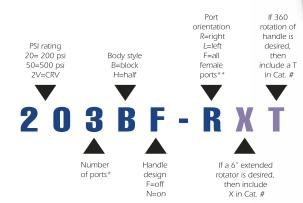

## CONTROL ORDERING OPTIONS

with 246 styles and pressure ratings of both 200 and 500 psi.

## CONTROL OPERATION

with 6" (15.6cm) extended rotators.

The first 6 alphanumeric characters are always present.

\*Five port manifolds are only available in BLOCK BODY - ALL FEMALE PORTS.

CONTROL ENVIRONMENT with leak free, smooth turning, low torque handles.

\*\*When referring to port orientation, remember that LEFT and RIGHT indicates that there is a rotator present. ALL FEMALE implies that there is no rotator.

Manifolds with integral check relief valve are only available in 3-port, half body, off handle, right orientation.