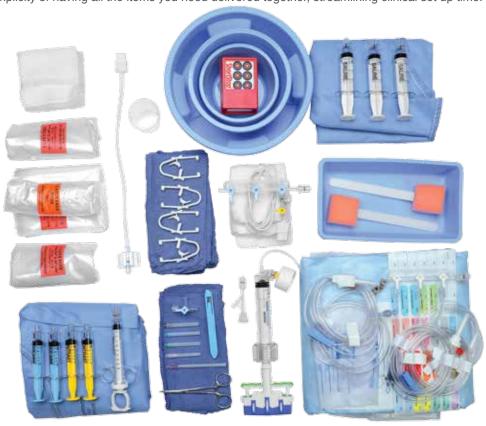

### **Custom Kits**

As a leading manufacturer of high quality products for cardiology, radiology, and other medical specialties, Merit Medical can offer custom fluid management to meet your unique clinical requirements, reducing in-house assembly and set up of components. Choose from:

Syringes

Coronary Control Syringes (CCS™)

Medallion®

SmartTip™

Inject10n™

- PAL<sup>™</sup> Pen and Labels
- Tubing Types & Lengths
- Manifold Set-up
- · Pressure Infusor Bags

You will enjoy the simplicity of having all the items you need delivered together, streamlining clinical set up time.

Let Merit Medical customize a fluid management kit or complete procedure pack to meet your specific requirements. Customer Service (800) 35-MERIT or visit our website, www.merit.com.

South Jordan, Utah 84095 1-801-253-1600 1-800-35-MERIT www.merit.com