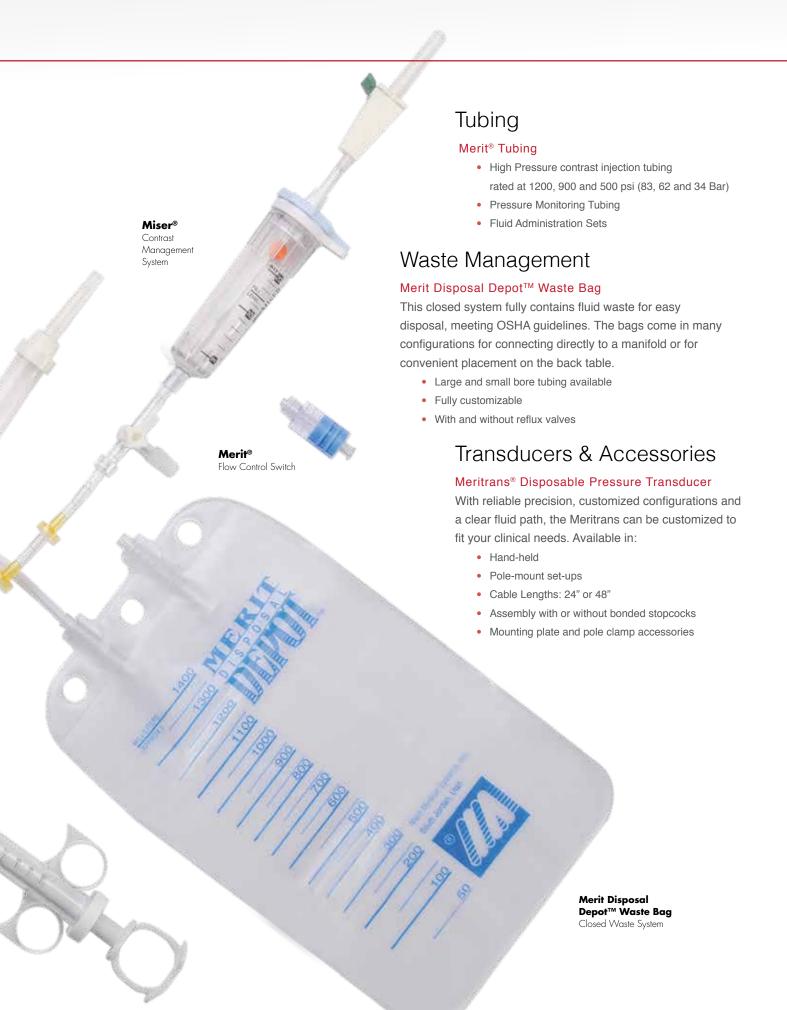

### Contrast Management

#### Miser® Management System

- Exclusive ball and burette design to prevent air from entering fluid lines
- Dual one-way check valves' microbial barriers block cross contamination
- Automatic refill during each contrast withdrawal for quick and easy preparation

#### CT Contrast Transfer Sets

- · Large and small bore configurations
- Multiple spike options
- Halkey-Roberts® swabbable valve

**OPTIONS** with a broad selection of fluid management products.

**CONVENIENCE** having all the items you need delivered together,