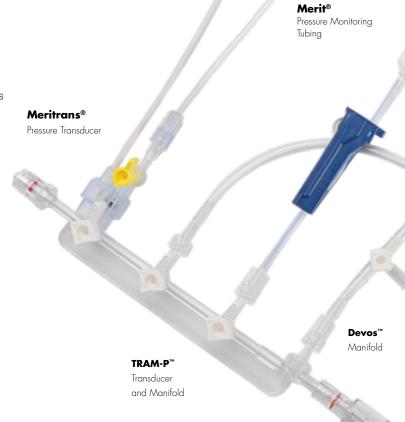

## Manifolds & Stopcocks

#### Merit® Manifolds

- 1 to 5 ports
- · Right or left handed orientation
- 200 psi or 500 psi
- · 6" extension tubing & rotating Luer
- · Block body or half body styles
- TRAM<sup>®</sup> and TRAM-P<sup>™</sup> integral transducers and manifolds
- Devos<sup>™</sup> manifold with integrated check relief valve