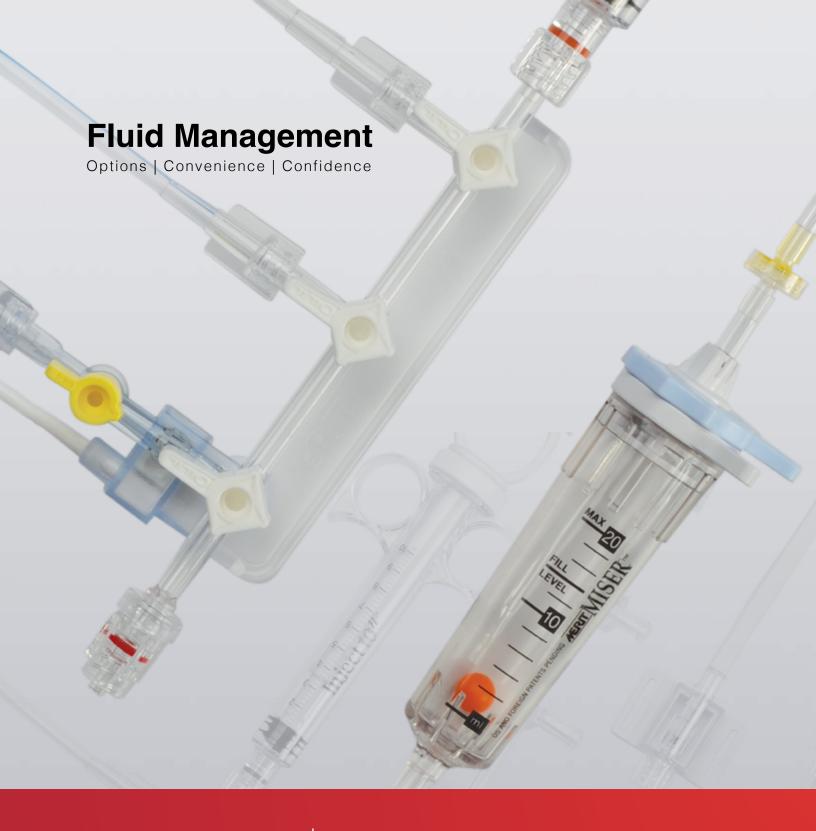

# Fluid Management

## Integrate Fluid Management, Optimize Efficiency, and Reduce Cost

Merit Medical offers an integrated suite of fluid management products designed to effectively manage patient fluid levels, contrast media, and waste in diagnostic and interventional procedures. From tubing to transducers, fluid spikes to drainage bags, Merit Medical provides high quality angiographic accessories you can rely on to deliver safe and efficient fluid management.