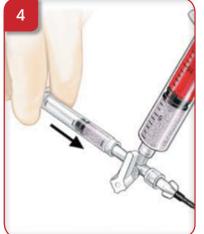

- 3
- Attach the 20mL syringe to the top port of the 3-way stopcock.
- Attach a 1mL or 3mL injection syringe to the second port.
- Close the stopcock to the remaining port and attach a delivery catheter at this time if desired.
- Slowly and gently aspirate the 50/50 Embosphere Microspheres/contrast solution into the injection syringe.
- NOTE:
- Vigorous syringe-to-syringe transfer will not speed suspension. It may create microbubbles, which will delay homogeneous suspension.