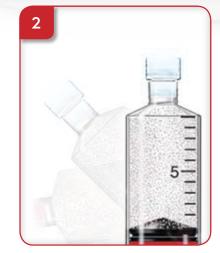

## PREPARATION AND ADMINISTRATION FOR PRE-FILLED SYRINGE

- Match the total volume in the 20mL syringe with the same volume of undiluted contrast, which will result in a 50% Embosphere Microsphere and 50% contrast solution.
- Remove all air from the syringe.

Please refer to the Embosphere Microspheres Instructions for Use for more information.

- Gently invert the 20mL syringe several times to evenly mix the 50/50 Embosphere Microspheres/contrast solution.
- Wait several minutes to allow Embosphere Microspheres to achieve suspension prior to injection.